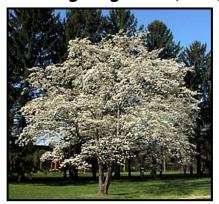

Eastern Black Swallowtail

Diet: Nectar

**Beautyberry** (shrub)

Flowering Dogwood (tree)

Little Bluestem (grass)

American Strawberry Bush (shrub)