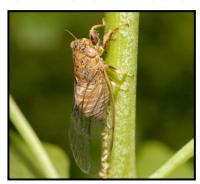

## Florida Red-bellied Turtle

Diet: Aquatic vegetation; occasionally invertebrates and carrion

Florida Box Turtle

Diet: Grasses, leaves, fruits, invertebrates, small vertebrates

Little Brown Cicada

Diet: Sap