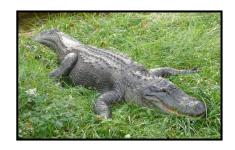

# American Alligator

Diet: Fish, frogs, reptiles, birds, mammals, invertebrates