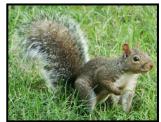

# Eastern Gray Squirrel

Diet: Nuts, seeds, tree buds and blossoms, fruits, fungi, grasses, sedges; occasionally insects, small vertebrates and bird eggs