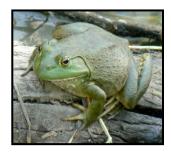

# American Bullfrog

Diet: Insects and other invertebrates, mice, fish, small birds and reptiles, amphibians