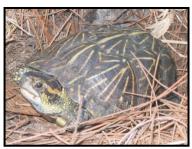

## Florida Red-bellied Turtle

Diet: Aquatic vegetation; occasionally invertebrates and carrion

Florida Box Turtle

Diet: Grasses, leaves, fruits, invertebrates, small vertebrates

Little Brown Cicada

Diet: Sap