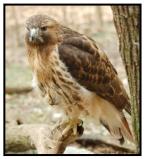

## Red-tailed Hawk

Diet: Small mammals and birds; occasionally small reptiles and fish