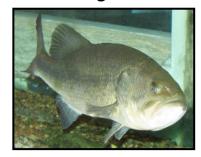

# Florida Largemouth Bass

Diet: Invertebrates, small fish, amphibians, small mammals and reptiles