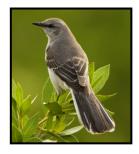

# Northern Mockingbird

Diet: Insects and other invertebrates, small lizards, berries, seeds, fruit