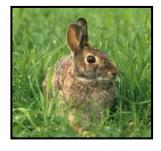

## Eastern Cottontail

Diet: Grasses, sedges, leaves, fruits, seeds, grains, shoots, tree buds and bark

Green Slantfaced Grasshopper

Diet: Grasses