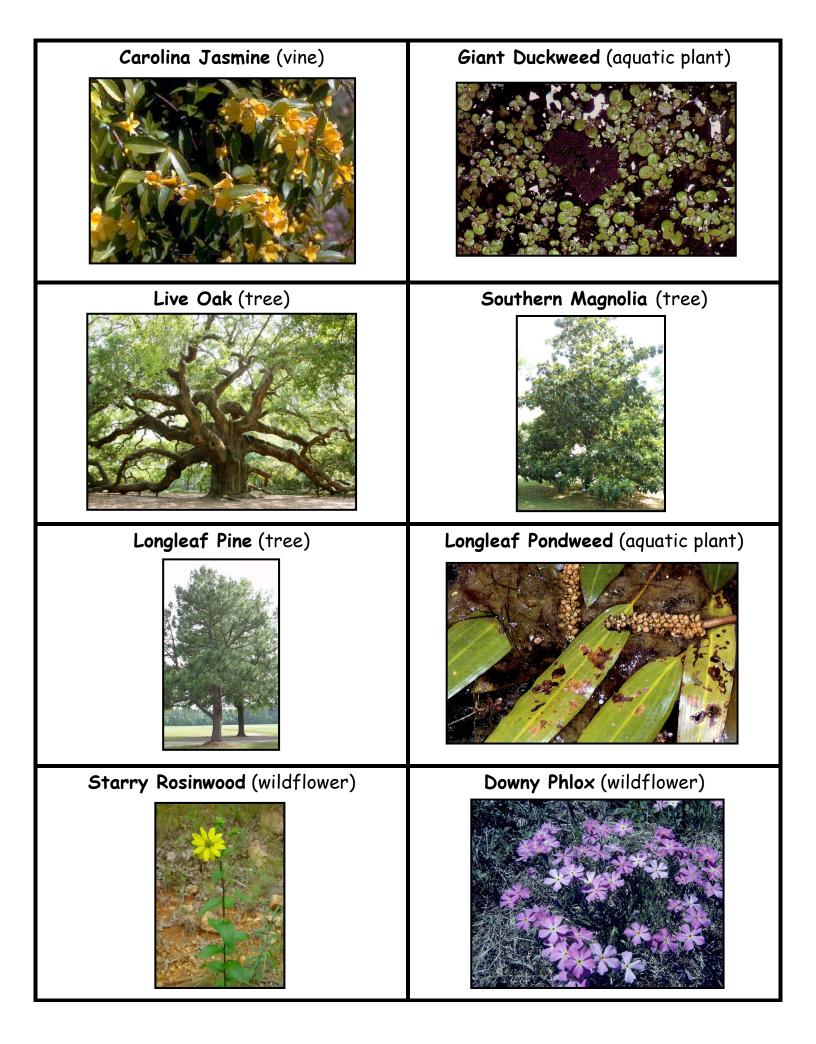

ins, seeds, berries, fruits, invertebrates, fungi

### White-tailed Deer



Diet: Grasses, leaves, grains, seeds, nuts, shrubs, shoots, tree buds and bark, fungi

## Eastern Cottontail



Diet: Grasses, sedges, leaves, fruits, seeds, grains, shoots, tree buds and bark

Green Slantfaced Grasshopper



Diet: Grasses

# Florida Largemouth Bass



Diet: Invertebrates, small fish, amphibians, small mammals and reptiles

## Florida Red-bellied Turtle



Diet: Aquatic vegetation; occasionally invertebrates and carrion

Florida Box Turtle



Diet: Grasses, leaves, fruits, invertebrates, small vertebrates

Little Brown Cicada



Diet: Sap

Eastern Black Swallowtail



Diet: Nectar

**Beautyberry** (shrub)



Flowering Dogwood (tree)



Little Bluestem (grass)



American Strawberry Bush (shrub)