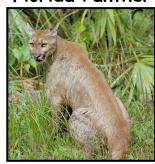

## Florida Panther

Diet: Deer, raccoons, other mammals; occasionally birds and reptiles