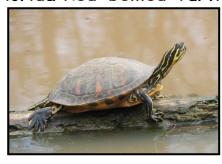

## Florida Red-bellied Turtle

Diet: Aquatic vegetation; occasionally invertebrates and carrion

Florida Box Turtle

Diet: Grasses, leaves, fruits, invertebrates, small vertebrates

Little Brown Cicada

Diet: Sap