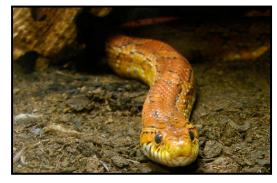

# American Alligator



Diet: Fish, frogs, reptiles, birds, mammals, invertebrates

## Florida Panther



Diet: Deer, raccoons, other mammals; occasionally birds and reptiles

## Red-tailed Hawk



Diet: Small mammals and birds; occasionally small reptiles and fish

#### Corn Snake



Diet: Small mammals, birds, eggs, lizards, frogs

## **Gray Fox**



Diet: Small mammals, birds, invertebrates, fruits, nuts, grains, grasses

# American Bullfrog



Diet: Insects and other invertebrates, mice, fish, small birds and reptiles, amphibians

# Northern Mockingbird



Diet: Insects and other invertebrates, small lizards, berries, seeds, fruit

## Green Anole



Diet: Insects, spiders and other invertebrates

#### Raccoon



Diet: Grains, nuts, berries, fruits, invertebrates, small vertebrates, eggs

# Eastern Gray Squirrel



Diet: Nuts, seeds, tree buds and blossoms, fruits, fungi, grasses, sedges; occasionally insects, small vertebrates and bird eggs

#### Cotton Mouse



Diet: Grains, seeds, berries, fruits, invertebrates, fungi

### White-tailed Deer



Diet: Grasses, lea