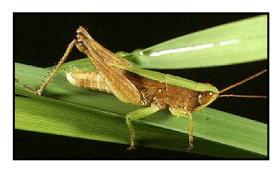

## Eastern Cottontail

Diet: Grasses, sedges, leaves, fruits, seeds, grains, shoots, tree buds and bark

Green Slantfaced Grasshopper

Diet: Grasses