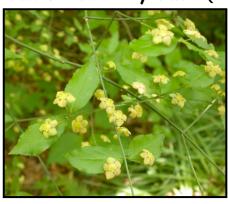

Eastern Black Swallowtail

Diet: Nectar

**Beautyberry** (shrub)

Flowering Dogwood (tree)

Little Bluestem (grass)

American Strawberry Bush (shrub)