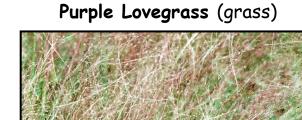

Eastern Black Swallowtail

Diet: Nectar

**Beautyberry** (shrub)

Flowering Dogwood (tree)

Little Bluestem (grass)

American Strawberry Bush (shrub)