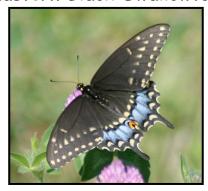

Eastern Black Swallowtail

Diet: Nectar

**Beautyberry** (shrub)

Flowering Dogwood (tree)

Little Bluestem (grass)

American Strawberry Bush (shrub)