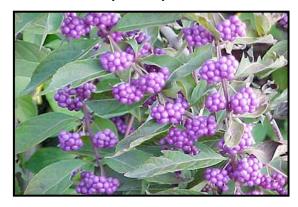

Eastern Black Swallowtail

Diet: Nectar

**Beautyberry** (shrub)

Flowering Dogwood (tree)

Little Bluestem (grass)

American Strawberry Bush (shrub)