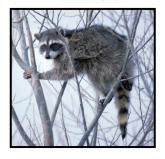

#### Raccoon

Diet: Grains, nuts, berries, fruits, invertebrates, small vertebrates, eggs