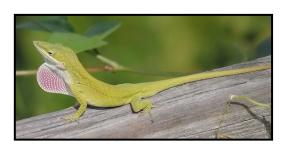

# American Alligator



Diet: Fish, frogs, reptiles, birds, mammals, invertebrates

## Florida Panther



Diet: Deer, raccoons, other mammals; occasionally birds and reptiles

## Red-tailed Hawk



Diet: Small mammals and birds; occasionally small reptiles and fish

#### Corn Snake



Diet: Small mammals, birds, eggs, lizards, frogs

## **Gray Fox**



Diet: Small mammals, birds, invertebrates, fruits, nuts, grains, grasses

# American Bullfrog



Diet: Insects and other invertebrates, mice, fish, small birds and reptiles, amphibians

# Northern Mockingbird



Diet: Insects and other invertebrates, small lizards, berries, seeds, fruit

## Green Anole



Diet: Insects, spiders and other invertebrates

#### Raccoon



Diet: Grains, nuts, berries, fruits, invertebrates, small vertebrates, eggs

# Eastern Gray Squirrel



Diet: Nuts, seeds, tree buds and blossoms, fruits, fungi, grasses, sedges; occasionally insects, small vertebrates and bird eggs

#### Cotton Mouse



Diet: Grains, seeds, berries, fruits, invertebrates, fungi

### White-tailed Deer



Diet: Grasses, leaves, grains, seeds, nuts, shrubs, shoots, tree buds and bark, fungi

## Eastern Cottontail



Diet: Grasses, sedges, leaves, fruits, seeds, grains, shoots, tree buds and bark

Green Slantfaced Grasshopper



Diet: Grasses

# Florida Largemouth Bass



Diet: Invertebrates, small fish, amphibians, small mammals and reptiles

## Florida Red-bellied Turtle



Diet: Aquatic vege